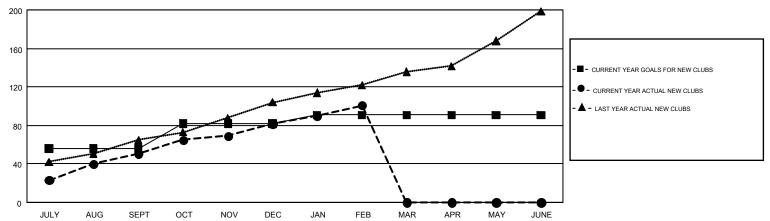

## Multiple District 325

GMT: KHAGENDRA SITAULA

LOCATION: NEPAL

GMT CA 6

| Clubs         |               |           |               | Members               |                           |                         |                                                    |  |
|---------------|---------------|-----------|---------------|-----------------------|---------------------------|-------------------------|----------------------------------------------------|--|
|               | RESULTS FOR   | 2018-2019 |               | RESULTS FOR 2018-2019 |                           |                         |                                                    |  |
| QUARTER       | NEW CLUB GOAL | NEW CLUBS | DROPPED CLUBS | QUARTER               | MEMBER GROWTH NET<br>GOAL | MEMBER GROWTH<br>ACTUAL | DROPPED<br>MEMBERS ACTUAL<br>(including transfers) |  |
| JULY/AUG/SEPT | 56            | 51        | 5             | JULY/AUG/SEPT         | 3,143                     | 2,048                   | 1,059                                              |  |
| OCT/NOV/DEC   | 26            | 31        | 28            | OCT/NOV/DEC           | 1,535                     | 1,556                   | 1,783                                              |  |
| JAN/FEB/MAR   | 9             | 19        | 3             | JAN/FEB/MAR           | 466                       | 1,009                   | 390                                                |  |
| APR/MAY/JUNE  | 0             | 0         | 0             | APR/MAY/JUNE          | -274                      | 0                       | 0                                                  |  |

## GOALS AND ACTUAL NEW CLUBS CUMULATIVE