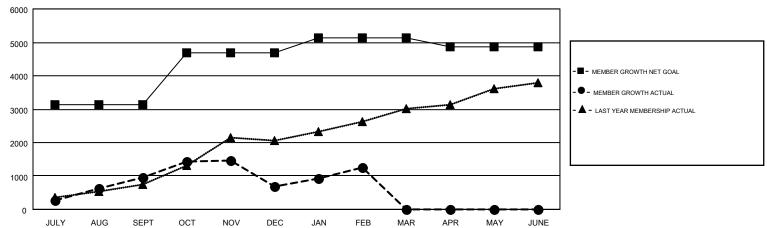

## Multiple District 325

GMT: KHAGENDRA SITAULA

LOCATION: NEPAL

GMT CA 6

| Clubs         |               |           |               | Members               |                           |                         |                                                    |  |
|---------------|---------------|-----------|---------------|-----------------------|---------------------------|-------------------------|----------------------------------------------------|--|
|               | RESULTS FOR   | 2018-2019 |               | RESULTS FOR 2018-2019 |                           |                         |                                                    |  |
| QUARTER       | NEW CLUB GOAL | NEW CLUBS | DROPPED CLUBS | QUARTER               | MEMBER GROWTH NET<br>GOAL | MEMBER GROWTH<br>ACTUAL | DROPPED<br>MEMBERS ACTUAL<br>(including transfers) |  |
| JULY/AUG/SEPT | 56            | 51        | 5             | JULY/AUG/SEPT         | 3,143                     | 2,048                   | 1,059                                              |  |
| OCT/NOV/DEC   | 26            | 31        | 28            | OCT/NOV/DEC           | 1,535                     | 1,556                   | 1,783                                              |  |
| JAN/FEB/MAR   | 9             | 19        | 3             | JAN/FEB/MAR           | 466                       | 1,009                   | 390                                                |  |
| APR/MAY/JUNE  | 0             | 0         | 0             | APR/MAY/JUNE          | -274                      | 0                       | 0                                                  |  |

## GOALS AND ACTUAL MEMBERS CUMULATIVE

| DROPPED CLUBS: 36              |       | 567 CLUBS OF 1163 ADDED 1 OR MORE<br>NEW MEMBERS | GENDER DISTRIBUTION  MALE 23,371 (73.94%) |                |        |
|--------------------------------|-------|--------------------------------------------------|-------------------------------------------|----------------|--------|
| DROPPED MEMBERS                |       |                                                  | FEMALE                                    | 8,236 (26.06%) |        |
| DECEASED                       | 23    | CLICK HERE FOR CUMULATIVE                        | TOTAL FAMILY UNIT MEMBERS                 |                | 17,412 |
| CLUB CANCELLED 575 OTHER 2,634 |       | MEMBERSHIP DATA                                  | FAMILY MEMBERS PAYING HALF                |                | 10,767 |
| TOTAL                          | 3,232 |                                                  | BOLO                                      |                |        |